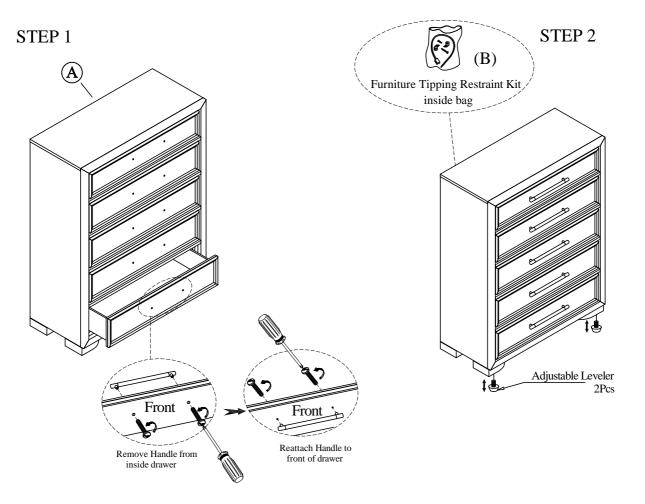

## Components and Hardware List

For product and personal safety, a Furniture Tipping Restraint kit has been included with this unit which can help to minimize the risk of the unit accidentally tipping forward, if used and properly installed per the kit manufacturer's instructions.