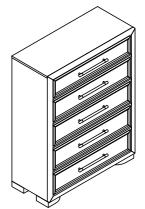

## LYDIA Bedroom Assembly Instructions

Made in Viet Nam

Page 1 of 1

27165 5 Drawer Chest