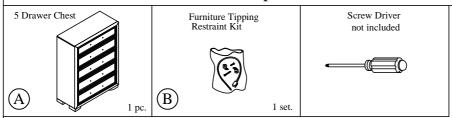

## Components and Hardware List

For product and personal safety, a Furniture Tipping Restraint kit has been included with this unit which can help to minimize the risk of the unit accidentally tipping forward, if used and properly installed per the kit manufacturer's instructions.